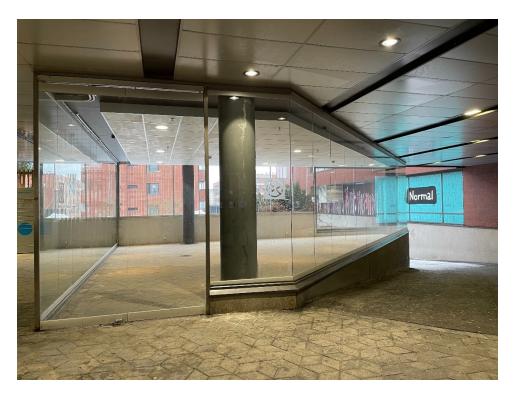

# Koskikeskus, exterior glazed commercial space

The exterior glazed commercial space located in the outdoor area of Koskikeskus, under the canopy of Suvantokatu. The space is available for the selected operator from 15.5. to 30.9.2025. The space is situated next to the pedestrian path adjacent to Koskikeskus. The space is enclosed with glass walls. It is best suited for an art installation or similar, which can be admired from behind the glass. Artworks can also be hung from the ceiling inside the glass cube.

#### **Pictures**

| Spesific information about the space |                                             |
|--------------------------------------|---------------------------------------------|
| Audience                             | Organizing public events is allowed         |
| Maximum number of people             | To be checked when organizing an event      |
|                                      | (defined by rescue authorities)             |
| Special considerations in costs      | The space is located on the pedestrian path |
|                                      | of the city of Tampere                      |
| Number of toilets                    | WC facilities are available in the shopping |
|                                      | center on the same floor                    |
| Accessibility information            |                                             |