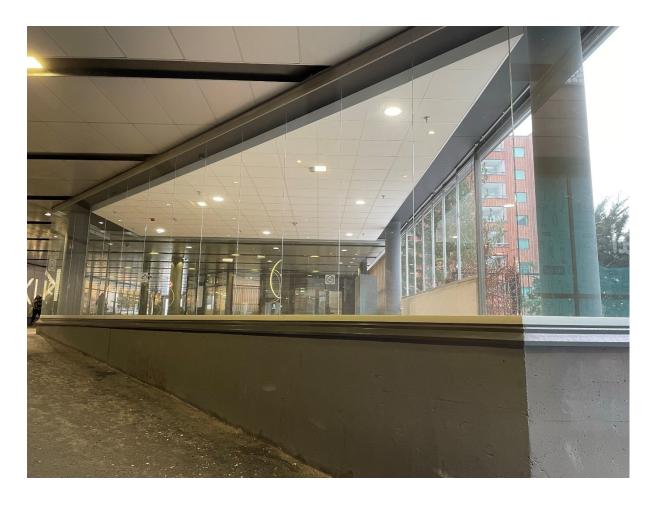

# Koskikeskus, exterior glazed commercial space

The exterior glazed commercial space located in the outdoor area of Koskikeskus, under the canopy of Suvantokatu. The space is available for the selected operator from 15.5. to 30.9.2025. The space is situated next to the pedestrian path adjacent to Koskikeskus. The space is enclosed with glass walls. It is best suited for an art installation or similar, which can be admired from behind the glass. Artworks can also be hung from the ceiling inside the glass cube.

#### **Pictures**

| Spesific information about the space |                                             |
|--------------------------------------|---------------------------------------------|
| Audience                             | Organizing public events is allowed         |
| Maximum number of people             | To be checked when organizing an event      |
|                                      | (defined by rescue authorities)             |
| Special considerations in costs      | The space is located on the pedestrian path |
|                                      | of the city of Tampere                      |
| Number of toilets                    | WC facilities are available in the shopping |
|                                      | center on the same floor                    |
| Accessibility information            |                                             |