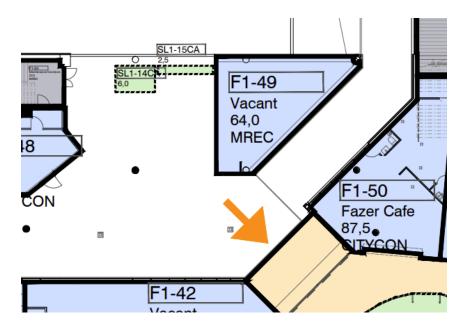

#### Floor plan (space F1-49)

Location marked in red in the map

Välitila/Koskikeskus