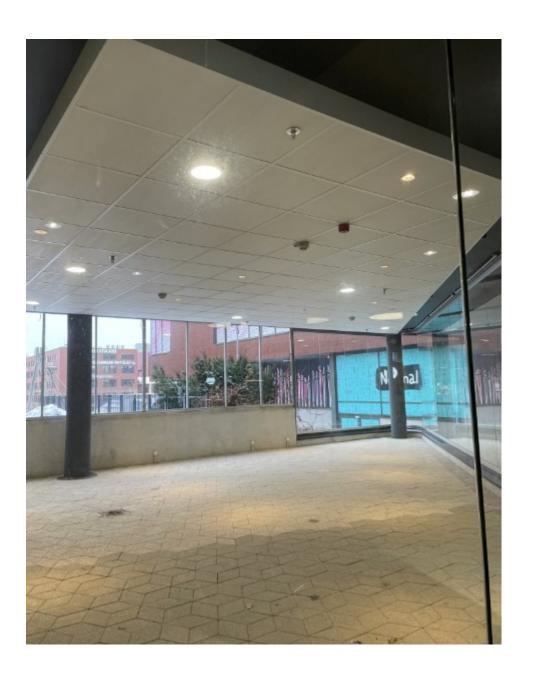

# Koskikeskus, exterior glazed commercial space

The exterior glazed commercial space located in the outdoor area of Koskikeskus, under the canopy of Suvantokatu. The space is available for the selected operator from 15.5. to 30.9.2025. The space is situated next to the pedestrian path adjacent to Koskikeskus. The space is enclosed with glass walls. It is best suited for an art installation or similar, which can be admired from behind the glass. Artworks can also be hung from the ceiling inside the glass cube.

#### **Pictures**

| Spesific information about the space |                                             |
|--------------------------------------|---------------------------------------------|
| Audience                             | Organizing public events is allowed         |
| Maximum number of people             | To be checked when organizing an event      |
|                                      | (defined by rescue authorities)             |
| Special considerations in costs      | The space is located on the pedestrian path |
|                                      | of the city of Tampere                      |
| Number of toilets                    | WC facilities are available in the shopping |
|                                      | center on the same floor                    |
| Accessibility information            |                                             |