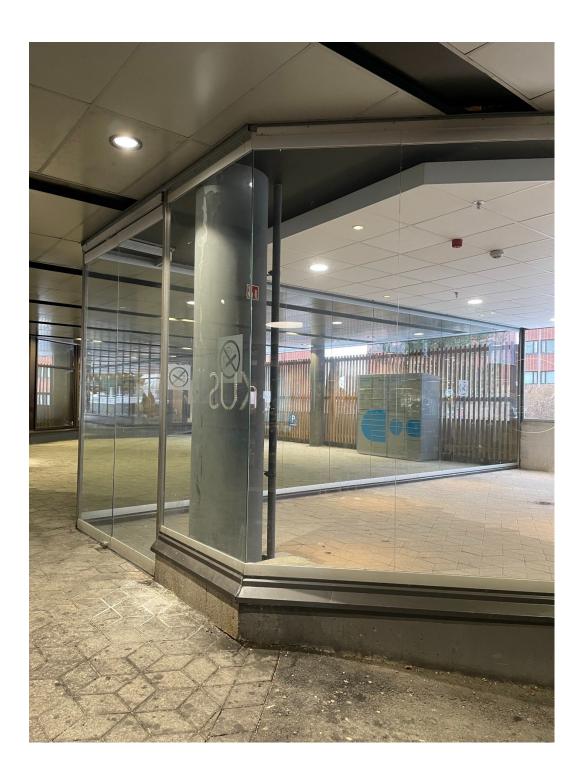

# Koskikeskus, exterior glazed commercial space

The exterior glazed commercial space located in the outdoor area of Koskikeskus, under the canopy of Suvantokatu. The space is available for the selected operator from 15.5. to 30.9.2025. The space is situated next to the pedestrian path adjacent to Koskikeskus. The space is enclosed with glass walls. It is best suited for an art installation or similar, which can be admired from behind the glass. Artworks can also be hung from the ceiling inside the glass cube.

#### **Pictures**

| Spesific information about the space |                                             |
|--------------------------------------|---------------------------------------------|
| Audience                             | Organizing public events is allowed         |
| Maximum number of people             | To be checked when organizing an event      |
|                                      | (defined by rescue authorities)             |
| Special considerations in costs      | The space is located on the pedestrian path |
|                                      | of the city of Tampere                      |
| Number of toilets                    | WC facilities are available in the shopping |
|                                      | center on the same floor                    |
| Accessibility information            |                                             |