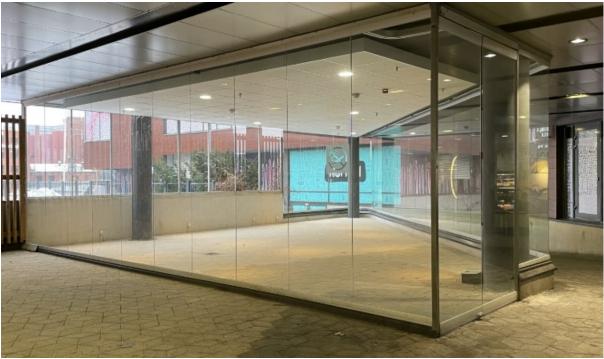

# Koskikeskus, exterior glazed commercial space

The exterior glazed commercial space located in the outdoor area of Koskikeskus, under the canopy of Suvantokatu. The space is available for the selected operator from 15.5. to 30.9.2025. The space is situated next to the pedestrian path adjacent to Koskikeskus. The space is enclosed with glass walls. It is best suited for an art installation or similar, which can be admired from behind the glass. Artworks can also be hung from the ceiling inside the glass cube.

#### **Pictures**

| Spesific information about the space |                                             |
|--------------------------------------|---------------------------------------------|
| Audience                             | Organizing public events is allowed         |
| Maximum number of people             | To be checked when organizing an event      |
|                                      | (defined by rescue authorities)             |
| Special considerations in costs      | The space is located on the pedestrian path |
|                                      | of the city of Tampere                      |
| Number of toilets                    | WC facilities are available in the shopping |
|                                      | center on the same floor                    |
| Accessibility information            |                                             |