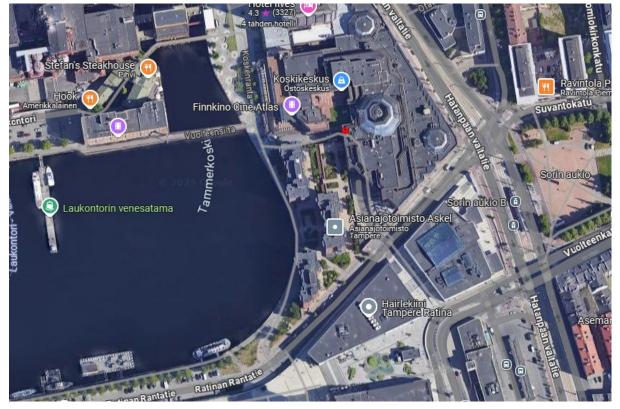

#### Floor plan (space F1-49)

Location marked in red in the map

Välitila/Koskikeskus